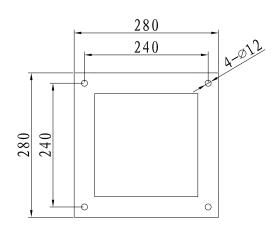

|  |
| 1                                                                  |  |
| 7. 5                                                               |  |
|                                                                    |  |

## **MATERIALS / FINISHES**

| Structure material: High purity aluminium | Aiffuser material: PMMA     |
|-------------------------------------------|-----------------------------|
| Structure finish: Black                   | Diffuser finish:Transparent |

## **GEAR**

Multi-voltage electronic gear included (220-240 V / 50-60 Hz)

Lm(N): Nominal flow of light in actual working conditions. Its actual flow will depend on the environmental conditions and the efficiency of the optics and/or diffuser.





installation template