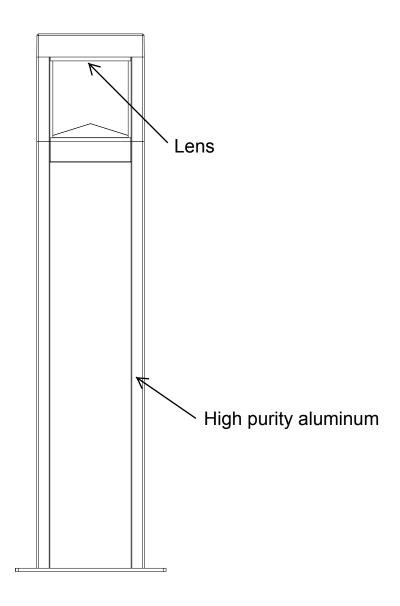

## **MATERIALS / FINISHES**

| Structure material: High purity aluminium | Aiffuser material: PMMA     |
|-------------------------------------------|-----------------------------|
| Structure finish: Black                   | Diffuser finish:Transparent |