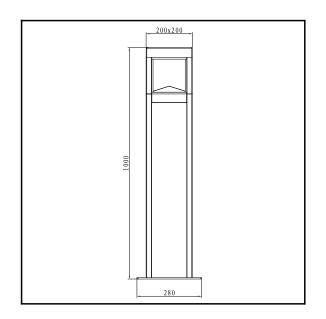

## **TECHNICAL CHARACTERISTICS**

| TEGINIOAE GIAGAGTERIGING                                           |  |
|--------------------------------------------------------------------|--|
| C-243LED20-28                                                      |  |
| IP66                                                               |  |
| IK09                                                               |  |
| 28 x LUXEON 3030                                                   |  |
| 20W                                                                |  |
| 1200-1400Lm                                                        |  |
| 60-70Lm/w                                                          |  |
| 4000K as standard.Optinal 2700K,3000K & 5700K. Amber LED available |  |
| 220-240V/50-60Hz                                                   |  |
| 3                                                                  |  |
| 1                                                                  |  |
| 7. 5                                                               |  |
|                                                                    |  |