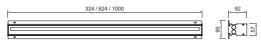

## 规格选项 Flexibility

此洗墙灯有三个主要尺寸规格,包括单色白光,对于相同长度的灯具,可灵活选择不同光学配件,为每个照明设计方案提供优异的性能和最大的灵活性

This kind of linear is available in 3 main lengths with LED monochrome white, and each linear has some optical options for wall washing, it provide exceptional performance and maximum flexibility for every lighting design solution.

L=324mm / P=7W

L=624mm / P=14W