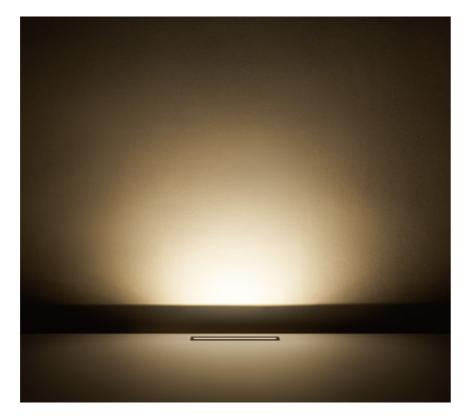

#### 出光效果 Lighting effects

灯具采用反射出光和特殊玻璃光学设计,为视 觉舒适性提供最有效的照明解决方案,避免不 必要的眩光并减少光污染

The product apply with reflect optical and special glass design, providing the most effective lighting solution for visual comfort, avoiding unnecessary glare and reducing light pollution.