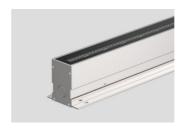

#### 简述 Description

- 铝型材灯头和铝型材预埋件
- 超厚10mm钢化丝印玻璃,静态可承载超过2000kg
- 特殊设计光源发光模式,无任何眩光
- 插入式安装设计模式,无任何外露灯具安装部件
- 灯具表面耐油、防水设计,使用安全可靠 • 灯具表面最高温度不超过50℃,安全可靠
- 所有外部螺钉均为304不锈钢材质
- 灯具符合EN60598-1技术标准要求
- Aluminum profile lamp holder and aluminum profile embedded parts.
- Tempered glass, crystal clear 10mm, the static load of the luminaire can resistance 2000kg.
- Special good design for high performance optics, optics, and it has high performance optics
- Snap in installation with no exposed hardware.
- Supplied with oil and water resistant, it is safety and reliable for using.
- The maximum surface temperature of all contact temperature <50°C for safety and reliable.
- All external screw are in 304 stainless steel.
- The luminaire technical characteristics conform to EN 60598-1 standards.