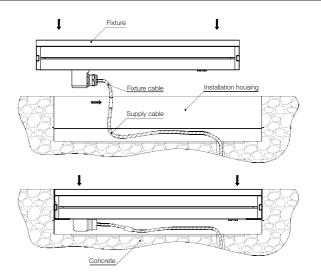

------------------------|---------------|---------|------------------|--------|
| LED chips - 3014 |       |         |                        |               |         |                  |        |
| M-211LED14-72L62 | 14W   | 72      | Switch / DMX           | DC 24V        | 100°    | 665*300*260/4pcs | 13     |



## M-211S

| Code             | Power | LED Qty | Control Options | Input Voltage | Optical | Packing Size     | Weight |
|------------------|-------|---------|-----------------|---------------|---------|------------------|--------|
| LED chips - 3014 |       |         |                 |               |         |                  |        |
| M-211LED7-36L32  | 7W    | 36      | Switch / DMX    | DC 24V        | 100°    | 365*300*260/4pcs | 8.4    |



## 安装示意图 Installation



28 29