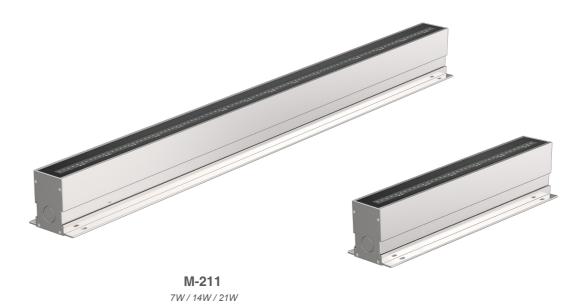

功率: 7W / 14W / 21W 光效: 40-50 Lm/W (Ra80) 色温: 2700K/3000K/4000K

输入电压: DC 24V 功能选项: Switch / DMX

Power: 7W / 14W / 21W Nominal efficacy: 40-50 Lm/W (Ra80) CCT: 2700K / 3000K / 4000K DC 24V

Input volltage: Switch / DMX Options:

L=324mm / P=7W

L=624mm / P=14W